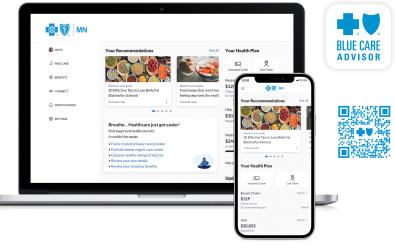

## YOUR PLAN INFO AT YOUR FINGERTIPS

## A digital front door for health

Blue Care Advisor<sup>SM</sup> connects you to everything you need to easily manage your healthcare. Access your personal plan information, resources and tools online at **bluecrossmn.com/BCA** or by downloading the Blue Care Advisor app from your favorite app store.

When your member ID card arrives in the mail, go online or on the app and register to get started.

Once registered, you can:

- Find doctors, clinics and hospitals
- Compare costs for different services and procedures
- View claims and Explanations of Health Care Benefits (EOBs)
- · Chat online with customer service
- View, print, email or order member ID cards
- Check health financial account balances (if applicable)