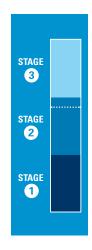

## UNDERSTANDING YOUR HEALTH PLAN

Having health insurance means you and a health plan share in paying your medical costs. The plan tracks what you pay in medical costs and applies eligible costs toward certain milestones. When your costs hit these milestones, you move into the next stage of your plan. Your share of costs becomes less as you reach each stage. Here's how it works:

## Stage 1: Deductible -

Each year, you pay for all covered medical services until you meet your deductible.

## **Stage 2: Coinsurance**

Then, the health plan starts sharing a percentage of your costs until you reach your out-of-pocket maximum. Example: 80/20 coinsurance means the plan pays 80 percent and you pay 20 percent.

## Stage 3: Out-of-pocket maximum

At this point, the health plan pays all your covered medical costs for the rest of the plan year.\*

Your deductible and coinsurance **count toward** your out-of-pocket maximum.