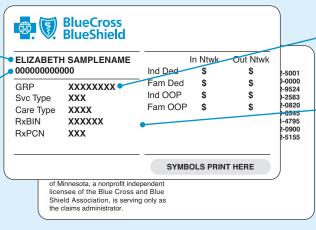

## UNDERSTANDING YOUR MEMBER ID CARD

## Member name

Each family member covered by your plan will have an ID card. This includes minor children.

#### Member ID number

Your member ID number helps providers look up your plan details. We also use it to track expenses.

The sample shown is a guide only. The information and the format of your card may vary.

#### Group number

This identifies your employer's plan.

#### Plan details

Questions?
Contact information is on the back of your ID card.